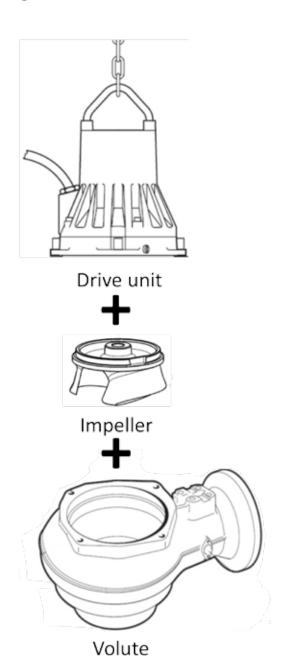

Our Pewaukee facility is stocking motor drive units and hydraulic ends that can be assembled on demand from the field in a few days. The program is designed to be used as an extension of our Shenyang China and Emmaboda, Sweden factories and provide better utilization of inventory while speeding up delivery time to the market.